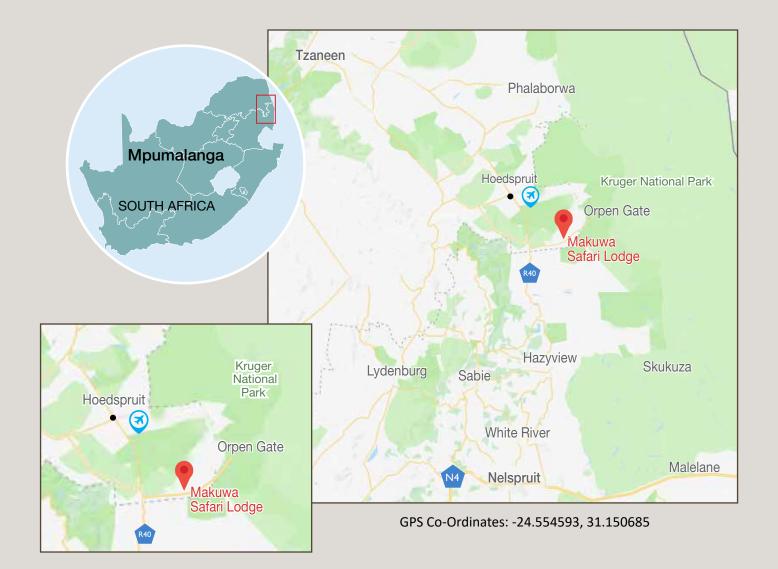

Makuwa Safari Lodge is an easy self-drive route and is located in a prime destination nestled between big five game reserves, and a stone's throw away from the Kruger's Orpen Gate which allows quick access into the central Kruger National Park. Makuwa is located on a private sector of land occupying 70 hectares of bushveld bordering the Thornybush Nature Reserve and Sandringham Nature Reserve along the Orpen and Avoca Roads. The closest airport is Eastgate/Hoedspruit Airport, and the closest major international airport is O.R Tambo in Johannesburg. From Johannesburg you can either selfdrive (6 hours) or arrange a scheduled/private transfer from the airport.

## From Johannesburg/Pretoria

Take the N4 highway towards eMalahleni (Witbank) / Middelburg. Continue on past eMalahleni (Witbank) +/- 87km were you will take the R540 / Belfast turnoff to your left. Travel through Belfast and continue on 35 km to Dullstroom, then Lydenburg (50km). After travelling straight through Lydenburg you will then be on the R36 to Ohrigstad (45km). Continue 70km over the Abel Erasmus pass, through the JG Strydom tunnel and continue on until you get to the Khamai reptile park on your left. Here you turn right on to the R531 towards Klaserie and Orpen. Continue straight 32km until you get to the R531 / Orpen turnoff to your left, which you will take. We are then 15 kilometres down this road on the left hand side.

## **From Hoedspruit**

Exit Hoedspruit on the R40 (Klaserie Road) and travel in a southerly direction (towards White River/Hazyview) for 23 km until reaching a T-Junction. Here, turn left on the R40 and continue for 2km before turning left onto the R531 towards Orpen. We are then 15 kilometres down this road on the left hand side. Turn into the main gate called Avoca / Ilkley Game Ranch. The guard will let you in - tell them you are going to Makuwa Safari Lodge. Take an immediate left through a second gate which the guard will open for you. From there, follow the Makuwa signs on the network of sandy roads.